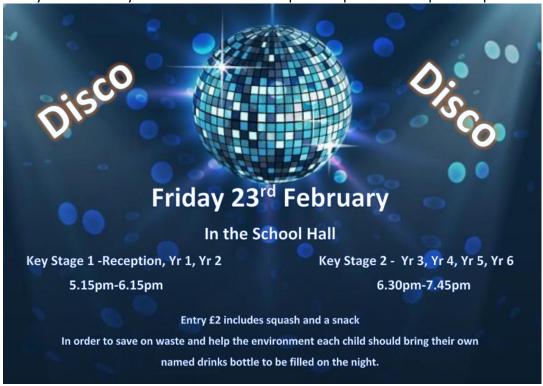

Friday 23<sup>rd</sup> February- Year 4 Class Café 2.30pm

Friday 23<sup>rd</sup> February- School Disco KS1- 5.15pm-6.15pm KS2- 6.30pm-7.45pm

Monday 26th February- Year 1 Class Café 9am

Thursday 1st March- WORLD BOOK DAY- visiting author