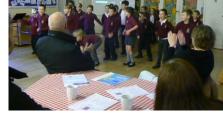

## YEAR 2 CLASS CAFÉ

The Year 2 staff and children started off our termly class cafés today with their SATS information session and penguin dance/ book sharing time! Dates for other class cafés are listed below. We look forward to seeing you over the coming weeks.... Hot drinks and biscuits provided!

Miss Hunt has written the following message about the Year 6 Parents' Class Café on 29<sup>th</sup> January next week:

Don't forget it is the Year 6 Class Cafe next Monday 29th January.

Miss Hunt will be delivering a presentation on the content of the KS2 SATs and

the routines for Year 6 during the SATs Week in May. Year 6 will then entertain you with a special performance as their ukulele lessons come to an end this half term. The children will then share their learning from their books. There will also be an opportunity to look at sample papers from previous years. Please enter through the group room door and sign in on arrival.